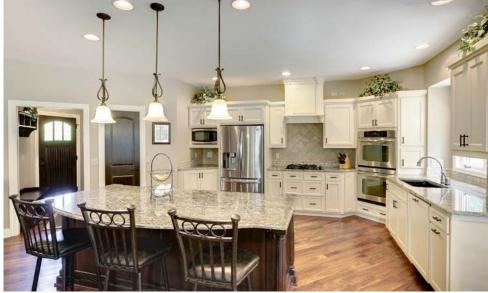

## Opportunity Knocks on Bent Creek Golf Course

This spectacular two story is updated throughout with trend setting finishes. Gourmet kitchen complete with stainless appliances, granite counters, custom island and more. Spacious owners suite along with two large bedrooms and laundry on the upper level. Enjoy the incredible outdoor oasis complete with paver patio, fireplace, water feature and kitchen surrounded by lush greenery. The craftsmanship and attention to detail make this incredible home a must see!