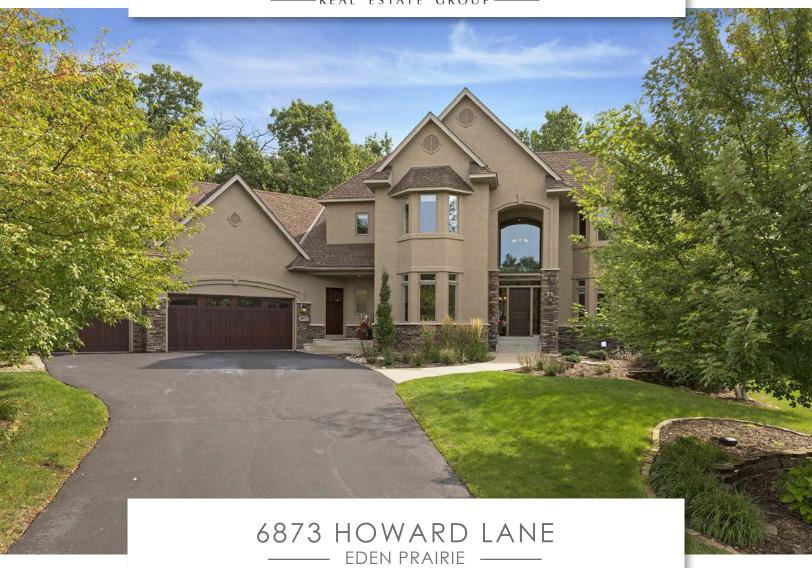

## Opportunity Knocks on Bent Creek Golf Course

This spectacular two story is updated throughout with trend setting finishes. Gourmet kitchen complete with stainless appliances, granite counters, custom island and more. Spacious owners suite along with two large bedrooms and laundry on the upper level. Enjoy the incredible outdoor oasis complete with paver patio, fireplace, water feature and kitchen surrounded by lush greenery. The craftsmanship and attention to detail make this incredible home a must see!

## Property Specifics

Two Story Stucco, Stone 0.68 Acres Style: Exterior: Garage: 3 Car - Attached

Year Built: 1996

\$8,118 - Proposed Amount

Forced Air, Natural Gas, Central Air Heating: Cooktop, Wall Oven, Microwave, Inclusions: Dishwasher, Refrigerator, Disposal, Water Softener, Air-To-Air Exchanger, Furnace Humidifier