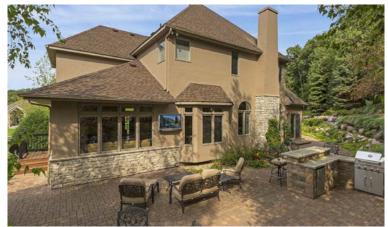

## Opportunity Knocks on Bent Creek Golf Course

This spectacular two story is updated throughout with trend setting finishes. Gourmet kitchen complete with stainless appliances, granite counters, custom island and more. Spacious owners suite along with two large bedrooms and laundry on the upper level. Enjoy the incredible outdoor oasis complete with paver patio, fireplace, water feature and kitchen surrounded by lush greenery. The craftsmanship and attention to detail make this incredible home a must see!