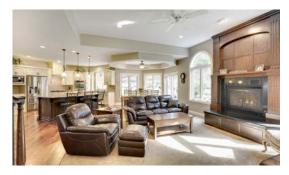

## Opportunity Knocks on Bent Creek Golf Course

This spectacular two story is updated throughout with trend setting finishes. Gourmet kitchen complete with stainless appliances, granite counters, custom island and more. Spacious owners suite along with two large bedrooms and laundry on the upper level. Enjoy the incredible outdoor oasis complete with paver patio, fireplace, water feature and kitchen surrounded by lush greenery. The craftsmanship and attention to detail make this incredible home a must see!

## Living Spaces

| Main Level                                                                  |                                                                | Upper Level                                   |                                          |
|-----------------------------------------------------------------------------|----------------------------------------------------------------|-----------------------------------------------|------------------------------------------|
| Living Room Dining Room Informal Dining Family Room Kitchen Office Sun Room | 14 x 13<br>16 x 14<br>14 x 11<br>17 x 16<br>20 x 12<br>14 x 14 | Owners Suite<br>Bedroom<br>Bedroom<br>Laundry | 16 x 16<br>14 x 14<br>14 x 12<br>09 x 07 |