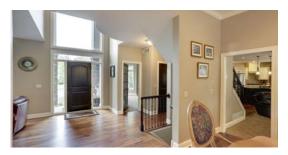

## Living Spaces

| Main Level                                                                  |                                                                | Upper Level                                   |                                          |
|-----------------------------------------------------------------------------|----------------------------------------------------------------|-----------------------------------------------|------------------------------------------|
| Living Room Dining Room Informal Dining Family Room Kitchen Office Sun Room | 14 x 13<br>16 x 14<br>14 x 11<br>17 x 16<br>20 x 12<br>14 x 14 | Owners Suite<br>Bedroom<br>Bedroom<br>Laundry | 16 x 16<br>14 x 14<br>14 x 12<br>09 x 07 |