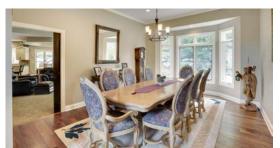

## Living Spaces

| Main Level                                                                  |                                                                | Upper Level                                   |                                          |
|-----------------------------------------------------------------------------|----------------------------------------------------------------|-----------------------------------------------|------------------------------------------|
| Living Room Dining Room Informal Dining Family Room Kitchen Office Sun Room | 14 x 13<br>16 x 14<br>14 x 11<br>17 x 16<br>20 x 12<br>14 x 14 | Owners Suite<br>Bedroom<br>Bedroom<br>Laundry | 16 x 16<br>14 x 14<br>14 x 12<br>09 x 07 |