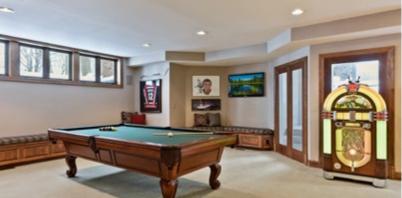

## Lower Level

Amuse. Room 22 x 22 16 x 15 Game Room

Property Specifics

| Style:                               | Two Story                             |  |  |
|--------------------------------------|---------------------------------------|--|--|
| Exterior:                            | Stucco, Brick                         |  |  |
| Garage:                              | 3 Car - Attached   Heated & Insulated |  |  |
| Year Built:                          | 1992                                  |  |  |
| Lot Size:                            | 0.8 Acres                             |  |  |
| 2019 Taxes:                          | \$16,483                              |  |  |
| Bedrooms:                            | Four                                  |  |  |
| Baths:                               | Five                                  |  |  |
| Fireplace:                           | 1 - Wood Burning 1- Gas Burning       |  |  |
| Heating:                             | Forced Air, Natural Gas, Central Air  |  |  |
| Inclusions:                          | Cooktop, Microwave, Exhaust Fan/      |  |  |
|                                      | Hood, Dishwasher, Washer, Dryer,      |  |  |
|                                      | Disposal, Central Vacuum              |  |  |
| School District: #272 - Eden Prairie |                                       |  |  |