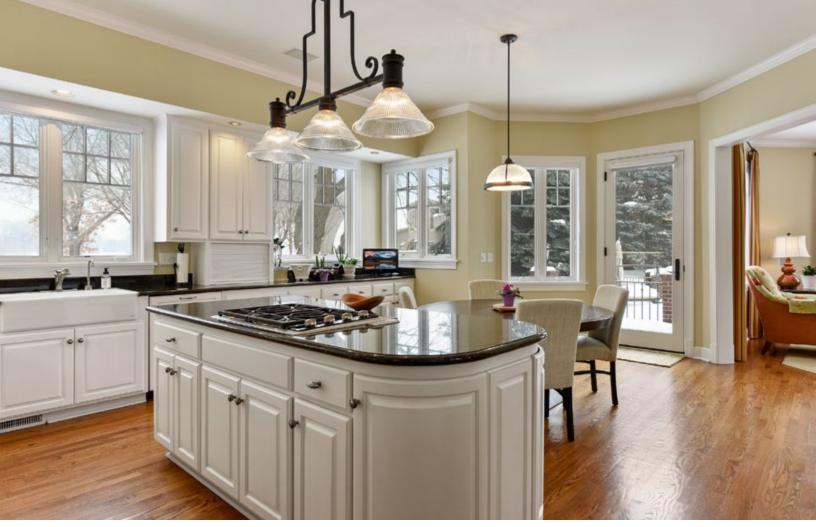

# 9493 OLYMPIA DRIVE

----- EDEN PRAIRIE ------

Too many updates to list! Striking two story residence located in the coveted Olympic Hills neighborhood. Magnificently landscaped double lot with breathtaking views overlooking the 3rd tee of Olympic Hills Golf Course & Country Club. Attention to detail shines through impeccable craftsmanship & rich architectural design. Relax & entertain with swimming pool, hockey or sport court & expansive patios. No details were missed in the design. Truly a must see & experience.

#### **Main Level**

| Living Room |
|-------------|
| Dining Room |
| Family Room |
| Kitchen     |
| Office      |
| Sun Room    |