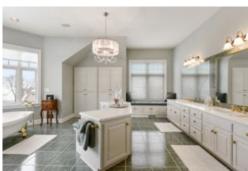

## Lower Level

Amuse. Room 22 x 22 16 x 15 Game Room

Property Specifics

| Style:                               | Two Story                             |  |  |
|--------------------------------------|---------------------------------------|--|--|
| Exterior:                            | Stucco, Brick                         |  |  |
| Garage:                              | 3 Car - Attached   Heated & Insulated |  |  |
| Year Built:                          | 1992                                  |  |  |
| Lot Size:                            | 0.8 Acres                             |  |  |
| 2019 Taxes:                          | \$16,483                              |  |  |
| Bedrooms:                            | Four                                  |  |  |
| Baths:                               | Five                                  |  |  |
| Fireplace:                           | 1 - Wood Burning 1- Gas Burning       |  |  |
| Heating:                             | Forced Air, Natural Gas, Central Air  |  |  |
| Inclusions:                          | Cooktop, Microwave, Exhaust Fan/      |  |  |
|                                      | Hood, Dishwasher, Washer, Dryer,      |  |  |
|                                      | Disposal, Central Vacuum              |  |  |
| School District: #272 - Eden Prairie |                                       |  |  |