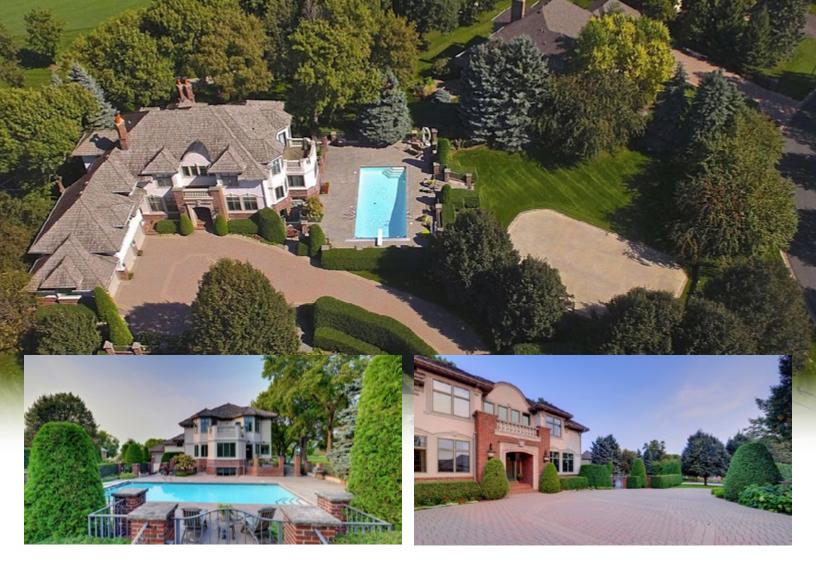

# 9493 OLYMPIA DRIVE

----- EDEN PRAIRIE ------

Too many updates to list! Striking two story residence located in the coveted Olympic Hills neighborhood. Magnificently landscaped double lot with breathtaking views overlooking the 3rd tee of Olympic Hills Golf Course & Country Club. Attention to detail shines through impeccable craftsmanship & rich architectural design. Relax & entertain with swimming pool, hockey or sport court & expansive patios. No details were missed in the design. Truly a must see & experience.