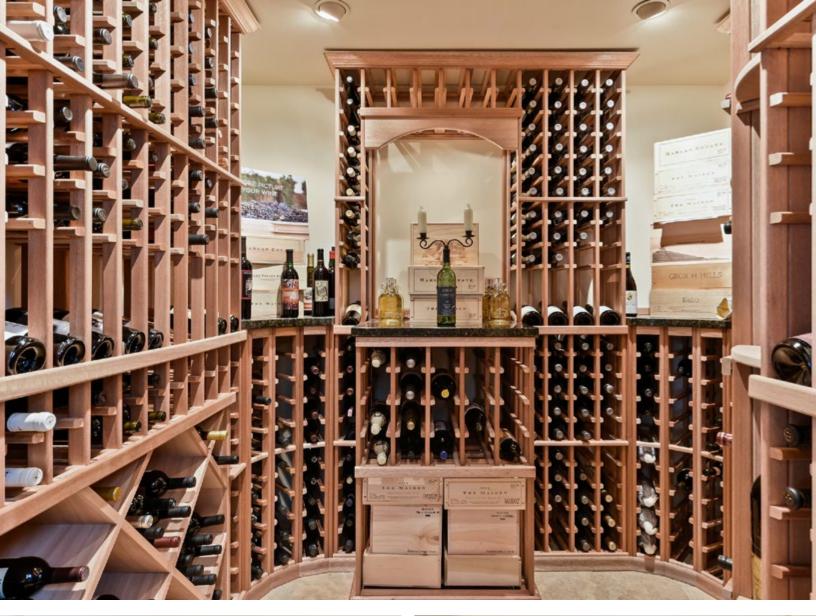

## Lower Level

Amuse. Room 22 x 22 16 x 15 Game Room

Property Specifics

| Style:                               | Two Story                             |  |  |
|--------------------------------------|---------------------------------------|--|--|
| Exterior:                            | Stucco, Brick                         |  |  |
| Garage:                              | 3 Car - Attached   Heated & Insulated |  |  |
| Year Built:                          | 1992                                  |  |  |
| Lot Size:                            | 0.8 Acres                             |  |  |
| 2019 Taxes:                          | \$16,483                              |  |  |
| Bedrooms:                            | Four                                  |  |  |
| Baths:                               | Five                                  |  |  |
| Fireplace:                           | 1 - Wood Burning 1- Gas Burning       |  |  |
| Heating:                             | Forced Air, Natural Gas, Central Air  |  |  |
| Inclusions:                          | Cooktop, Microwave, Exhaust Fan/      |  |  |
|                                      | Hood, Dishwasher, Washer, Dryer,      |  |  |
|                                      | Disposal, Central Vacuum              |  |  |
| School District: #272 - Eden Prairie |                                       |  |  |