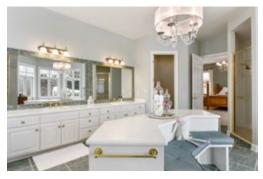

#### **Main Level**

| Living Room |
|-------------|
| Dining Room |
| Family Room |
| Kitchen     |
| Office      |
| Sun Room    |

## Lower Level

Amuse. Room 22 x 22 16 x 15 Game Room

Property Specifics

| Style:                               | Two Story                             |  |  |
|--------------------------------------|---------------------------------------|--|--|
| Exterior:                            | Stucco, Brick                         |  |  |
| Garage:                              | 3 Car - Attached   Heated & Insulated |  |  |
| Year Built:                          | 1992                                  |  |  |
| Lot Size:                            | 0.8 Acres                             |  |  |
| 2019 Taxes:                          | \$16,483                              |  |  |
| Bedrooms:                            | Four                                  |  |  |
| Baths:                               | Five                                  |  |  |
| Fireplace:                           | 1 - Wood Burning 1- Gas Burning       |  |  |
| Heating:                             | Forced Air, Natural Gas, Central Air  |  |  |
| Inclusions:                          | Cooktop, Microwave, Exhaust Fan/      |  |  |
|                                      | Hood, Dishwasher, Washer, Dryer,      |  |  |
|                                      | Disposal, Central Vacuum              |  |  |
| School District: #272 - Eden Prairie |                                       |  |  |