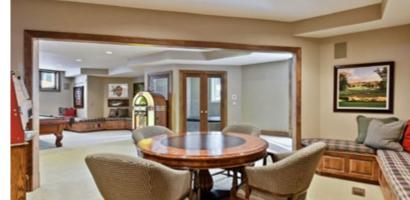

## Lower Level

Amuse. Room 22 x 22 16 x 15 Game Room

Property Specifics

| Style:                               | Two Story                             |  |  |
|--------------------------------------|---------------------------------------|--|--|
| Exterior:                            | Stucco, Brick                         |  |  |
| Garage:                              | 3 Car - Attached   Heated & Insulated |  |  |
| Year Built:                          | 1992                                  |  |  |
| Lot Size:                            | 0.8 Acres                             |  |  |
| 2019 Taxes:                          | \$16,483                              |  |  |
| Bedrooms:                            | Four                                  |  |  |
| Baths:                               | Five                                  |  |  |
| Fireplace:                           | 1 - Wood Burning 1- Gas Burning       |  |  |
| Heating:                             | Forced Air, Natural Gas, Central Air  |  |  |
| Inclusions:                          | Cooktop, Microwave, Exhaust Fan/      |  |  |
|                                      | Hood, Dishwasher, Washer, Dryer,      |  |  |
|                                      | Disposal, Central Vacuum              |  |  |
| School District: #272 - Eden Prairie |                                       |  |  |