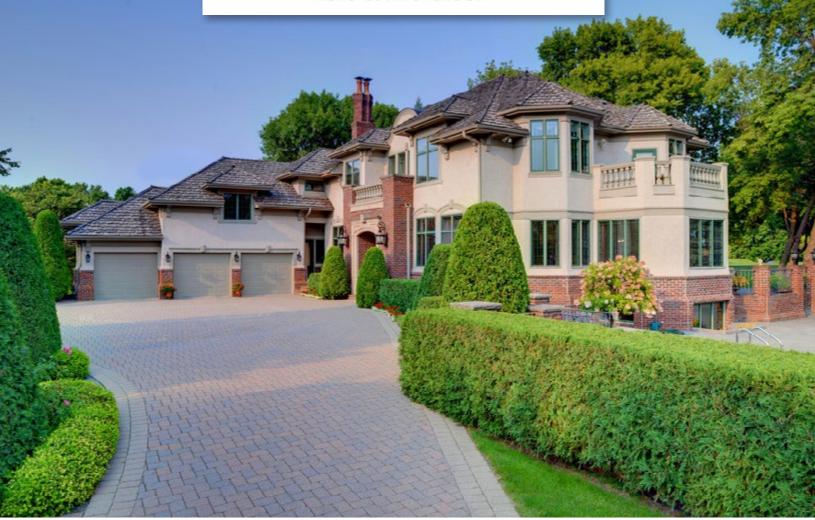

# 9493 OLYMPIA DRIVE

----- EDEN PRAIRIE ------

Too many updates to list! Striking two story residence located in the coveted Olympic Hills neighborhood. Magnificently landscaped double lot with breathtaking views overlooking the 3rd tee of Olympic Hills Golf Course & Country Club. Attention to detail shines through impeccable craftsmanship & rich architectural design. Relax & entertain with swimming pool, hockey or sport court & expansive patios. No details were missed in the design. Truly a must see & experience.